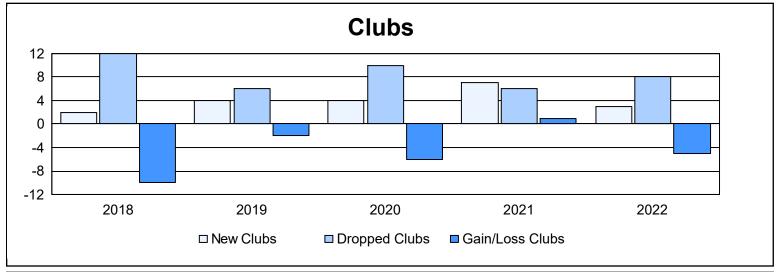

| Year      | New<br>Clubs | Dropped<br>Clubs | Gain/<br>Loss<br>Clubs | New<br>Members | Charter<br>Members | Reinstate<br>Members | Transfer<br>Members | Total<br>Member<br>Added | Total<br>Members<br>Dropped | Gain/<br>Loss<br>Members |
|-----------|--------------|------------------|------------------------|----------------|--------------------|----------------------|---------------------|--------------------------|-----------------------------|--------------------------|
| 2017-2018 |              | 12               | -10                    | 1,011          | 110                | 71                   | 76                  | 1,268                    | 1,576                       | -308                     |
| 2018-2019 | 4            | 6                | -2                     | 870            | 104                | 69                   | 52                  | 1,095                    | 1,309                       | -214                     |
| 2019-2020 | 4            | 10               | -6                     | 571            | 153                | 74                   | 29                  | 827                      | 1,178                       | -351                     |
| 2020-2021 | 7            | 6                | 1                      | 727            | 155                | 47                   | 28                  | 957                      | 1,255                       | -298                     |
| 2021-2022 | 3            | 8                | -5                     | 1,157          | 98                 | 111                  | 58                  | 1,424                    | 1,371                       | 53                       |
| Average   | 4            | 8                | -4                     | 867            | 124                | 74                   | 49                  | 1,114                    | 1,338                       | -224                     |