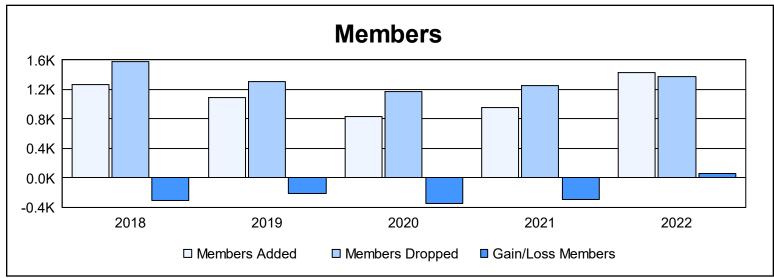

| Year      | New<br>Clubs | Dropped<br>Clubs | Gain/<br>Loss<br>Clubs | New<br>Members | Charter<br>Members | Reinstate<br>Members | Transfer<br>Members | Total<br>Member<br>Added | Total<br>Members<br>Dropped | Gain/<br>Loss<br>Members |
|-----------|--------------|------------------|------------------------|----------------|--------------------|----------------------|---------------------|--------------------------|-----------------------------|--------------------------|
| 2017-2018 |              | 12               | -10                    | 1,011          | 110                | 71                   | 76                  | 1,268                    | 1,576                       | -308                     |
| 2018-2019 | 4            | 6                | -2                     | 870            | 104                | 69                   | 52                  | 1,095                    | 1,309                       | -214                     |
| 2019-2020 | 4            | 10               | -6                     | 571            | 153                | 74                   | 29                  | 827                      | 1,178                       | -351                     |
| 2020-2021 | 7            | 6                | 1                      | 727            | 155                | 47                   | 28                  | 957                      | 1,255                       | -298                     |
| 2021-2022 | 3            | 8                | -5                     | 1,157          | 98                 | 111                  | 58                  | 1,424                    | 1,371                       | 53                       |
| Average   | 4            | 8                | -4                     | 867            | 124                | 74                   | 49                  | 1,114                    | 1,338                       | -224                     |